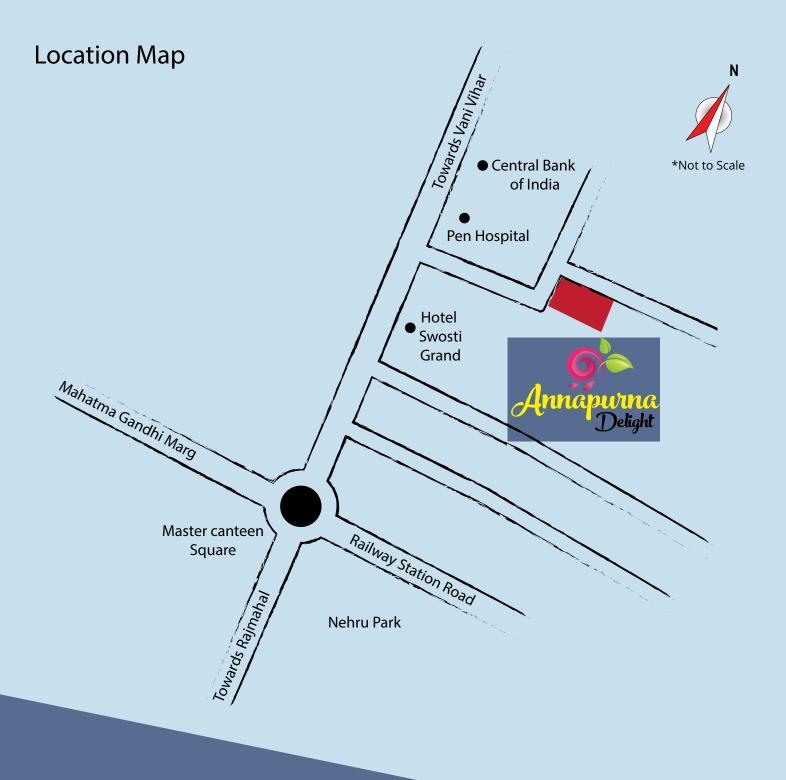

amel paint. Windows - All windows are of CPVC frames and glazed sliding shutters.

### KITCHEN :

Design to suit modular kitchen. Cooking platform with granite top. Designer tiles up to 2' height above the platform.

Provision for chimney and exhaust fan. Stainless steel sink.

### TOILET :

CP fittings of standard make. Designer tiles on walls up to 7' height. Provision for exhaust fan and geyser.

### WALL:

Internal - Wall puty with one coat of white primer. External - Combination of texture & weather resistant paints.

#### ELECTRICAL :

Modular electrical switches. TV and Telephone points in living room. Provision for A/C in all rooms. Provision for inverter.

### **Facilities**

- 24 Hours Water supply
- Power back-up for common areas
- Intercom system
- Society room
- CCTV











#### DEVELOPER



#### SHREE SIDHI VINAYAK BUILDCON PVT. LTD.

Plot No : 125, 2<sup>nd</sup> Floor, Shree Plaza, Laxmi Sagar Square, Cuttack Road, Bhubaneswar-751006 **T**: (0674) 2573844, **E**: info@ssvbuildcon.com **W**: www.ssvbuildcon.com



ARCHITECT



271, 2nd floor, Kharvela Nagar, Unit -III Bhubaneswar - 751001, Orissa Ph : 0674 - 2391402

#### Disclaimer

Stamp Duty & Registration Service Tax,VAT or any such additional taxes would be charged extra. Maintenance deposit would be charged extra.No external changes would be permitted. Terrace rights would rest with developer. Any additional FAR at Present or in Future would be availed by the developer and no member would claim any right for the same. Note : This Brochure is for Information Purpose only. It does not form a part of t